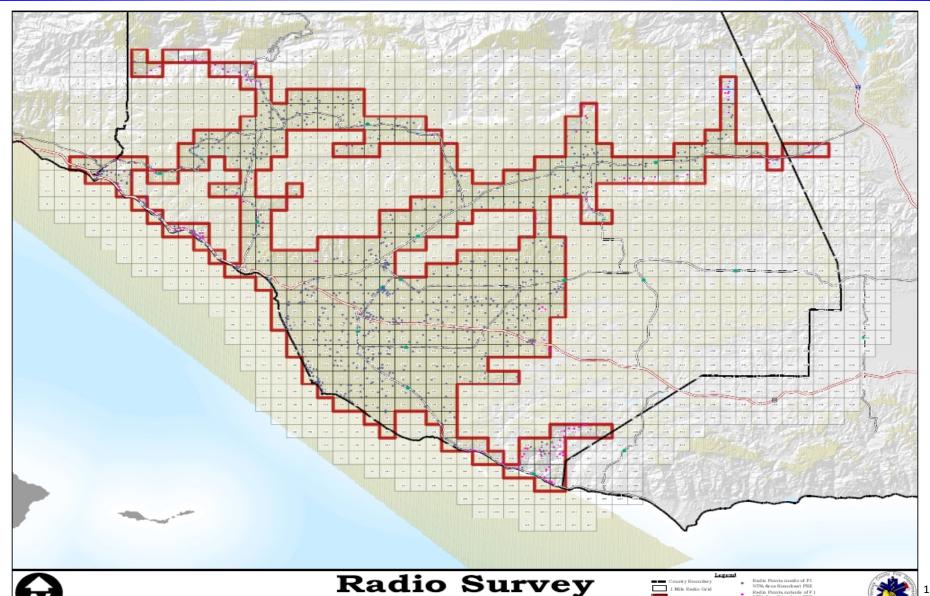

## Coverage, Sheriff West Channel (F1) Design = 95% On-Street, Test Points = 84%

## Coverage, Sheriff East Channel (F3) Design = 95% On-Street, Test Points = 84%

## Coverage, All Four Fire Channels Design = 95% On-Street, Test Points = 80%