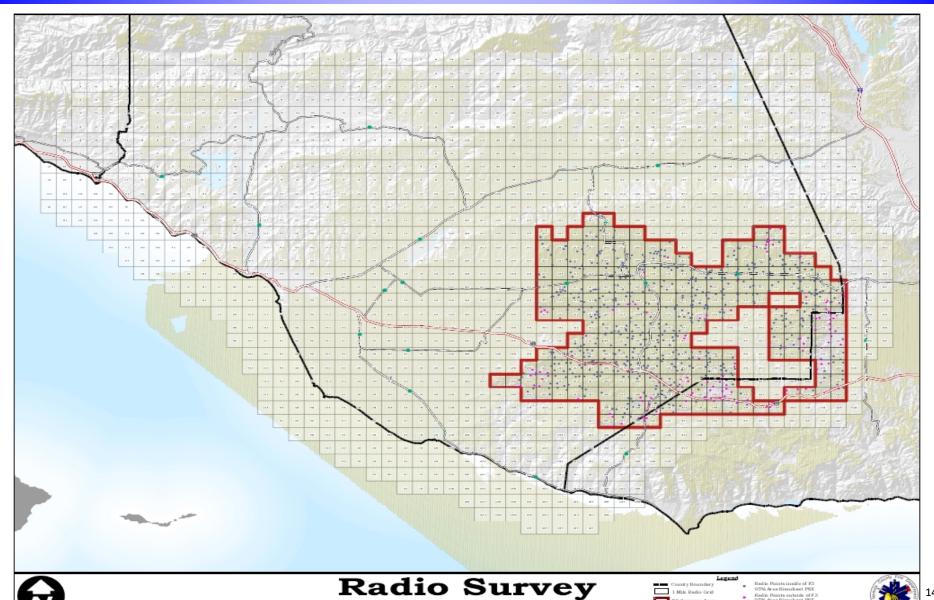

## Coverage, Sheriff West Channel (F1) Design = 95% On-Street, Test Points = 84%