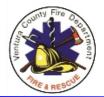

| 13                                      | 13                                         | 7                                  | 6                                   | 12                             | 12                                    | 9                                   |
| X = Transmit & Receive Base Radio  Rx = Receive only Radio |                                  | X = Transmit only Radio                |                                         |                                            |                                    |                                     |                                |                                       |                                     |

## Coverage, Sheriff West Channel (F1) Design = 95% On-Street, Test Points = 84%







## Coverage, Sheriff East Channel (F3) Design = 95% On-Street, Test Points = 84%







## Coverage, All Four Fire Channels Design = 95% On-Street, Test Points = 80%





## Final Simulcast Design – Receive Sites

|                         | Simulcast                                |                                        |                                         |                                            |                                    |                                     | Non Simulcast                  |                                       |                                     |
|-------------------------|------------------------------------------|----------------------------------------|-----------------------------------------|--------------------------------------------|-