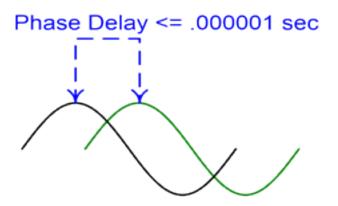

#### What is Simulcast?

- Contraction of <u>simul</u>taneous broad<u>cast</u>
- Provides concurrent transmission of the same modulation at the same frequency from multiple radio sites
- Audio must be synchronized between all sites (modulation, amplitude, phase & frequency)